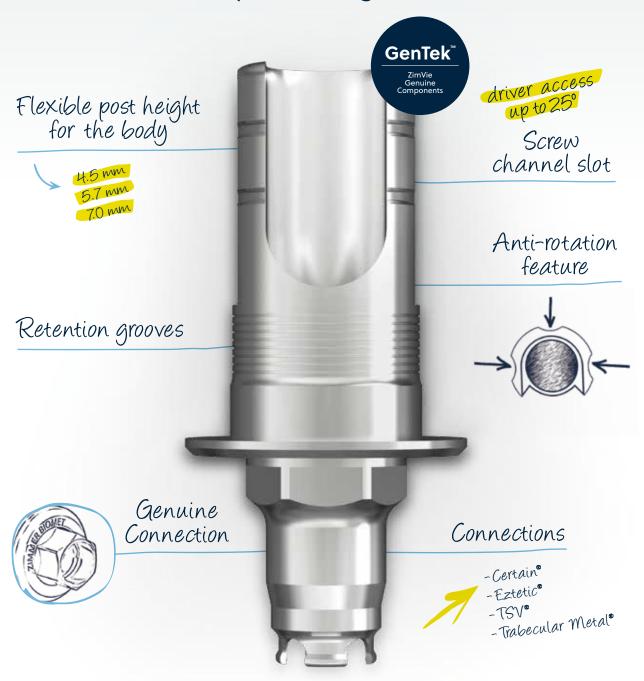

## GenTek<sup>™</sup> Angulated Screw Channel TiBases

Designed for restorative flexibility, aimed at restorative efficiency and strength

For more information about genuine ZimVie Dental Components call your local representative or send an email to **dentalCS@ZimVie.com** 